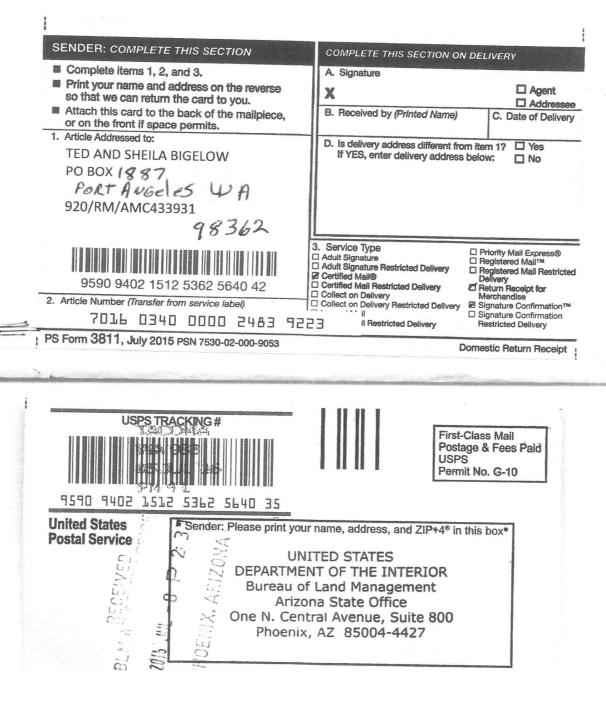

#### **DEPARTMENT OF THE INTERIOR**

**Bureau of Land Management Arizona State Office** One North Central Avenue, Suite 800 Phoenix, Arizona 85004-4427

GERTIFIED MAIL

7016 0340 0000 2483 9223

JUN 3 9 Z016

**TED AND SHEILA BIGELOW** POBOX 1887 PORT Angeles WA 98362

#### SENDER: COMPLETE THIS SECTION

- Complete items 1, 2, and 3.4
- Print your name and address on the reverse so that we can return the card to you.
- Attach this card to the back of the mailpiece. or on the front if space permits.
- 1. Article Addressed to:

TED AND SHEILA BIGELOW PO BOX 1887 PORT ANGELES WA 98362-0282 920/RM/AMC433931

| <br> | - |     |   |     | 10 0 | <br>1110 | 1 8 8 | 11 |   | 3 07 1 | 0.0 | 1011 |
|------|---|-----|---|-----|------|----------|-------|----|---|--------|-----|------|
|      |   | 181 | Ш | 111 | н    | Ш        | 100   | II | П | 181    | 11  | 111  |

| A. | Signature | 11 1  | 0.    | 168 | LES W |
|----|-----------|-------|-------|-----|-------|
| V  | 5         | heila | H.    | 1   | ☐ Age |
| ^  |           | Menn  | 1)101 | tel | ☐ Add |

B. Received by (Printed Name)

COMPLETE THIS SECTION ON DELIVERY

C. Date of Delivery 10

D. Is delivery address different from item 1? Yes If YES, enter delivery address below: No

3. Service Type ☐ Adult Signature ☐ Priority Mail Express® ☐ Registered Mail™

Amc 437110